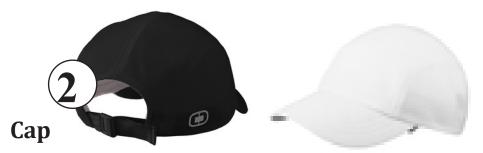

Performance Mesh Cap - This lightweight, breathable, sweat-wicking cooling cap with reflective O heat transfer on side panel features black anti-glare underbill and adjustable buckle enclosure. Engineered for summer use!