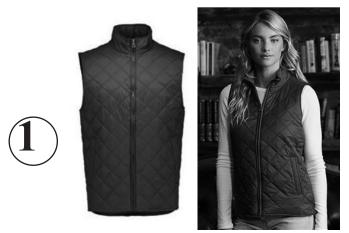

## CHILI HEAD SPONSOR FORM

**Men's or Women's Vest** - Available Mens: M - 3X; Women's S - 2X Lightweight, hypoallergenic, packable puffer vest. 100% Nylon with diamond quilt pattern. Olive with contrast lining. Covered nylon zipper with metal logo pull. High low hem with side vents.